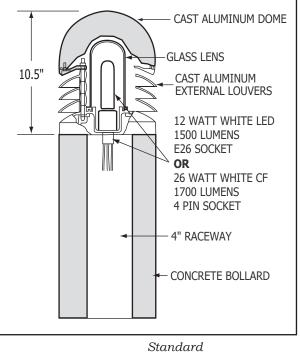

## STRUCTURAL DETAIL

#### Anchor Base

**Direct Burial** 

## **Light Fixture Code**

Standard

*Code:* **BLK-WW-120** 

| Color           | Lamp                                                                                                                        | Voltage           |
|-----------------|-----------------------------------------------------------------------------------------------------------------------------|-------------------|
| WH<br>BZ<br>BLK | WW - Warm White (2700-3500K)<br>NW - Neutral White (4000-4500K)<br>CW - Cool White (5500-6700K)<br>CF - Compact Fluorescent | 120<br>208<br>277 |