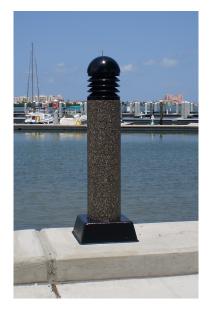

# Concrete Light Bollard

## 300 Series, Round

Traditional Concrete's round concrete bollard is durable and strong and is available with a number of light fixture options.

- Anchor base or direct burial
- Various color and sealer options
- LED or compact fluorescent light fixture options