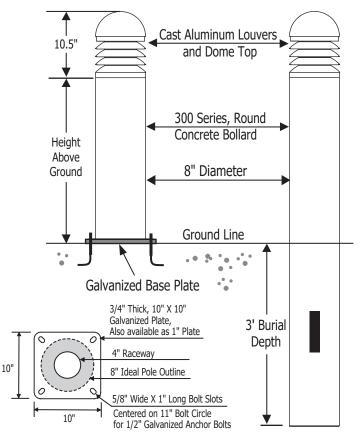

## STRUCTURAL DETAIL

#### Anchor Base

**Direct Burial** 

### **Bollard Code**

Code: **D303 – SG – EA** 

| Mounting<br>Type                     | Series+<br>Height<br>Above<br>Ground | Color Options                                                                                                                                                                                                                                             | Finish     | Sealer                                            |
|--------------------------------------|--------------------------------------|-----------------------------------------------------------------------------------------------------------------------------------------------------------------------------------------------------------------------------------------------------------|------------|---------------------------------------------------|
| (D) Direct Burial<br>(A) Anchor Base |                                      | (SG) Sky Gray (standard)<br>(SP) Salt & Pepper<br>(PG) Pearl Gray<br>(CB) Charcoal Black<br>(MS) Midnight Sky Black<br>(MS) Eclipse Black<br>(CN) Cinnamon<br>(BZ) Bronze<br>(WB) Walnut Brown<br>(SR) Sedona Red<br>(TC) Terra Cotta<br>(KG) Kelly Green | (E) Etched | (A) Acrylic<br>(W) Waterseal<br>(G) Anti-Graffiti |