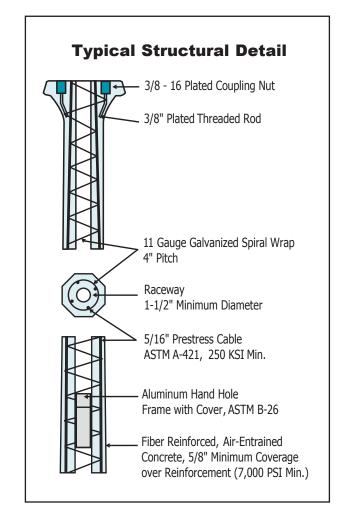

## **1000 Series**

Spun decorative octagon





P.O. Box 157 W142 N9110 Fountain Blvd. Menomonee Falls, WI 53052-0157 (888) 719-7599 (262) 250-7598 fax info@concretepoles.com www.concretepoles.com



## **Pole Dimensions**

| Pole<br>No. | Above Ground<br>Height | Burial<br>Depth | Tip<br>Diameter | Base<br>Diameter | Est. Pole<br>Weight (lbs.) |
|-------------|------------------------|-----------------|-----------------|------------------|----------------------------|
| A1012       | 12'                    |                 | 8-1/2"          | 21"              | 750                        |
| D1012       | 12'                    | 4' 6"           | 8-1/2"          | 21"              | 1,250                      |

Anchor Base units are available upon request. Standard bolt circle is 18".

**Pole Code** 

Standard Code: A1012 - SG - EA - 3T

| Mounting<br>Type                     | Series + Height<br>Above Ground | Color