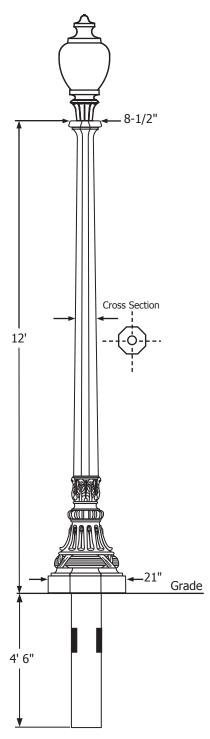

## **Pole Dimensions**

| Pole<br>No. | Above Ground<br>Height | Burial<br>Depth | Tip<br>Diameter | Base<br>Diameter | Est. Pole<br>Weight (lbs.) |
|-------------|------------------------|-----------------|-----------------|------------------|----------------------------|
| A1012       | 12'                    |                 | 8-1/2"          | 21"              | 750                        |
| D1012       | 12'                    | 4' 6"           | 8-1/2"          | 21"              | 1,250                      |

Anchor Base units are available upon request. Standard bolt circle is 18".

**Pole Code** 

Standard Code: A1012 - SG - EA - 3T

| Mounting<br>Type                     | Series + Height<br>Above Ground | Color                                                                                                                                                                                                                                                               | Finish     | Sealer                                                                      | Options                                                                                                                                                  |
|--------------------------------------|---------------------------------|---------------------------------------------------------------------------------------------------------------------------------------------------------------------------------------------------------------------------------------------------------------------|------------|-----------------------------------------------------------------------------|----------------------------------------------------------------------------------------------------------------------------------------------------------|
| (D) Direct Burial<br>(A) Anchor Base | 1012<br>1012                    | (SG) Sky Gray<br>(SP) Salt & Pepper<br>(CB) Charcoal Black<br>(MS) Midnight Sky Black<br>(EB) Eclipse Black<br>(RG) Red Granite<br>(AR) Antique Red<br>(RR) Rustic Red<br>(RR) Rustic Red<br>(SR) Sedona Red<br>(TC) Terra Cotta<br>(KG) Kelly Green<br>(BZ) Bronze | (E) Etched | <ul> <li>(A) Acrylic</li> <li>(W) Waterseal</li> <li>(P) Painted</li> </ul> | <ul> <li>(B) Banner Arm</li> <li>(C) Clamp-on Arm</li> <li>(G) Ground Lug</li> <li>(I) Threaded Insert</li> <li>(O) Outlet</li> <li>(T) Tenon</li> </ul> |